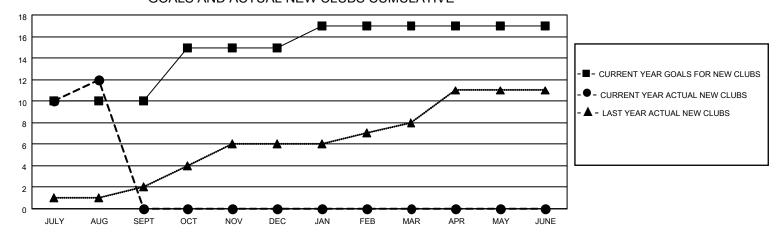

### District 315A2

Results as of: 8/31/2021

| Clubs                 |               |           |               | Members               |                        |                         |                                                    |
|-----------------------|---------------|-----------|---------------|-----------------------|------------------------|-------------------------|----------------------------------------------------|
| RESULTS FOR 2021-2022 |               |           |               | RESULTS FOR 2021-2022 |                        |                         |                                                    |
| QUARTER               | NEW CLUB GOAL | NEW CLUBS | DROPPED CLUBS | QUARTER MEME          | EER GROWTH NET<br>GOAL | MEMBER GROWTH<br>ACTUAL | DROPPED<br>MEMBERS ACTUAL<br>(including transfers) |
| JULY/AUG/SEPT         | 10            | 12        | 26            | JULY/AUG/SEPT         | 20                     | 423                     | 520                                                |
| OCT/NOV/DEC           | 5             | 0         | 0             | OCT/NOV/DEC           | 100                    | 0                       | 0                                                  |
| JAN/FEB/MAR           | 2             | 0         | 0             | JAN/FEB/MAR           | 50                     | 0                       | 0                                                  |
| APR/MAY/JUNE          | 0             | 0         | 0             | APR/MAY/JUNE          | 20                     | 0                       | 0                                                  |

#### GOALS AND ACTUAL NEW CLUBS CUMULATIVE