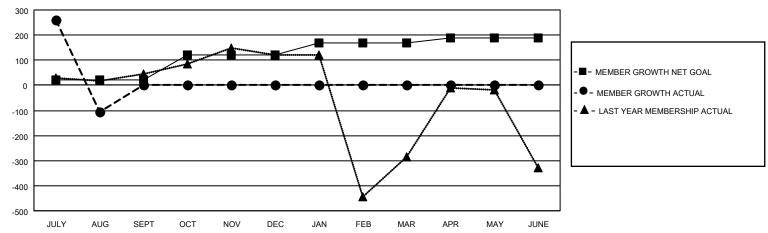

### District 315A2

Results as of: 8/31/2021

| Clubs                 |               |           |               | Members               |                        |                         |                                                    |
|-----------------------|---------------|-----------|---------------|-----------------------|------------------------|-------------------------|----------------------------------------------------|
| RESULTS FOR 2021-2022 |               |           |               | RESULTS FOR 2021-2022 |                        |                         |                                                    |
| QUARTER               | NEW CLUB GOAL | NEW CLUBS | DROPPED CLUBS | QUARTER MEME          | EER GROWTH NET<br>GOAL | MEMBER GROWTH<br>ACTUAL | DROPPED<br>MEMBERS ACTUAL<br>(including transfers) |
| JULY/AUG/SEPT         | 10            | 12        | 26            | JULY/AUG/SEPT         | 20                     | 423                     | 520                                                |
| OCT/NOV/DEC           | 5             | 0         | 0             | OCT/NOV/DEC           | 100                    | 0                       | 0                                                  |
| JAN/FEB/MAR           | 2             | 0         | 0             | JAN/FEB/MAR           | 50                     | 0                       | 0                                                  |
| APR/MAY/JUNE          | 0             | 0         | 0             | APR/MAY/JUNE          | 20                     | 0                       | 0                                                  |

#### GOALS AND ACTUAL MEMBERS CUMULATIVE

| DROPPED CLUBS: 26 |     | 35 CLUBS OF 113 ADDED 1 OR<br>MORE NEW MEMBERS | GENDER DISTRIBUTION             |                                                          |  |
|-------------------|-----|------------------------------------------------|---------------------------------|----------------------------------------------------------|--|
|                   |     | INORE NEW MEMBERS                              | MALE<br>FEMALE                  | 1,608 (74.44%)<br>552 (25.56%)<br>0 (0.00%)<br>0 (0.00%) |  |
| DROPPED MEMBERS   |     |                                                | NON BINARY PREFER NOT TO ANSWER |                                                          |  |
| DECEASED          | 2   |                                                | THE EKNOT TO ANOWER             | 0 (0.0070)                                               |  |
| CLUB CANCELLED    | 426 | CLICK HERE FOR CUMULATIVE                      | TOTAL FAMILY UNIT MEMBERS       | 1,438                                                    |  |
| OTHER             | 92  | MEMBERSHIP DATA                                |                                 |                                                          |  |
| TOTAL             | 520 |                                                | FAMILY MEMBERS PAYING HAL       | _F DUES 1,060                                            |  |